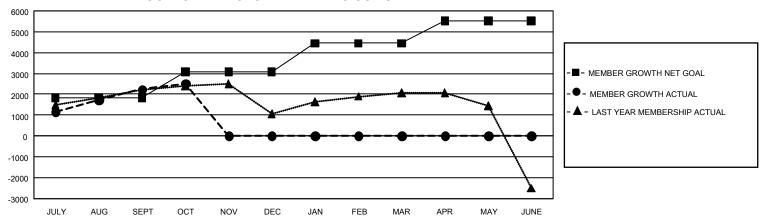

## GMT Constitutional Area 5 - K, Group K

REPORT DOES NOT INCLUDE CLUBS IN UNDISTRICTED AREAS.

| Clubs                 |               |           |               | Members               |                           |                         |                                                    |
|-----------------------|---------------|-----------|---------------|-----------------------|---------------------------|-------------------------|----------------------------------------------------|
| RESULTS FOR 2023-2024 |               |           |               | RESULTS FOR 2023-2024 |                           |                         |                                                    |
| QUARTER               | NEW CLUB GOAL | NEW CLUBS | DROPPED CLUBS | QUARTER M             | IEMBER GROWTH NET<br>GOAL | MEMBER GROWTH<br>ACTUAL | DROPPED MEMBERS<br>ACTUAL (including<br>transfers) |
| JULY/AUG/SEPT         | 57            | 12        | 9             | JULY/AUG/SEP          | T 1828                    | 4,741                   | 2,248                                              |
| OCT/NOV/DEC           | 6             | 2         | 1             | OCT/NOV/DEC           | 1256                      | 737                     | 417                                                |
| JAN/FEB/MAR           | 39            | 0         | 0             | JAN/FEB/MAR           | 1363                      | 0                       | 0                                                  |
| APR/MAY/JUNE          | 12            | 0         | 0             | APR/MAY/JUNE          | 1085                      | 0                       | 0                                                  |

## GOALS AND ACTUAL MEMBERS CUMULATIVE

| DROPPED CLUBS: 10 |       | 1,209 CLUBS OF 2,022 ADDED<br>1 OR MORE NEW MEMBERS | GENDER DISTRIBUTION                 |                 |  |
|-------------------|-------|-----------------------------------------------------|-------------------------------------|-----------------|--|
|                   |       |                                                     | MALE                                | 53,723 (73.97%) |  |
|                   |       |                                                     | FEMALE                              | 18,909 (26.03%) |  |
| DROPPED MEMBERS   |       |                                                     | NON BINARY                          | 0 (0.00%)       |  |
| DECEASED          | 82    |                                                     | PREFER NOT TO ANSWER                | 0 (0.00%)       |  |
| CLUB CANCELLED    | 43    |                                                     | TOTAL FAMILY UNIT MEMBERS           | 4,155           |  |
| OTHER             | 2,539 | CLICK HERE FOR                                      | ,                                   |                 |  |
| TOTAL             | 2,664 | CUMULATIVE MEMBERSHIP  DATA                         | FAMILY MEMBERS PAYING HALF DUES 2,3 |                 |  |