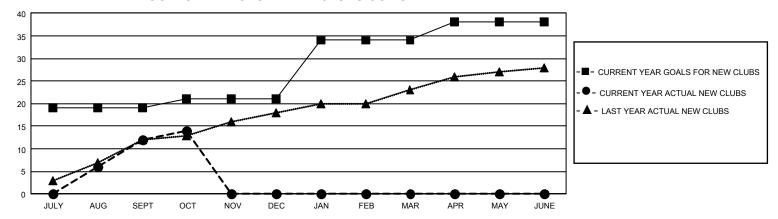

## GMT Constitutional Area 5 - K, Group K

REPORT DOES NOT INCLUDE CLUBS IN UNDISTRICTED AREAS.

| Clubs                 |               |           |               | Members               |                           |                         |                                                    |
|-----------------------|---------------|-----------|---------------|-----------------------|---------------------------|-------------------------|----------------------------------------------------|
| RESULTS FOR 2023-2024 |               |           |               | RESULTS FOR 2023-2024 |                           |                         |                                                    |
| QUARTER               | NEW CLUB GOAL | NEW CLUBS | DROPPED CLUBS | QUARTER M             | IEMBER GROWTH NET<br>GOAL | MEMBER GROWTH<br>ACTUAL | DROPPED MEMBERS<br>ACTUAL (including<br>transfers) |
| JULY/AUG/SEPT         | 57            | 12        | 9             | JULY/AUG/SEP          | T 1828                    | 4,741                   | 2,248                                              |
| OCT/NOV/DEC           | 6             | 2         | 1             | OCT/NOV/DEC           | 1256                      | 737                     | 417                                                |
| JAN/FEB/MAR           | 39            | 0         | 0             | JAN/FEB/MAR           | 1363                      | 0                       | 0                                                  |
| APR/MAY/JUNE          | 12            | 0         | 0             | APR/MAY/JUNE          | 1085                      | 0                       | 0                                                  |

## GOALS AND ACTUAL NEW CLUBS CUMULATIVE